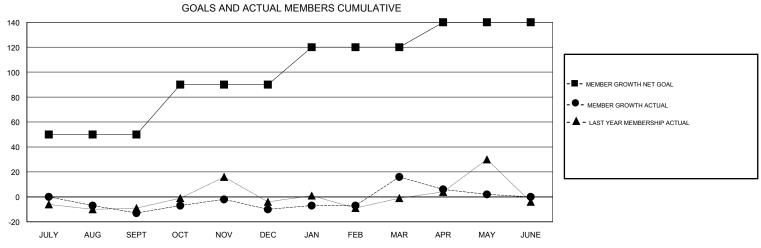

## GMT: OPEN **LOCATION MINNESOTA GMT CA** Clubs Members RESULTS FOR 2018-2019 RESULTS FOR 2018-2019 NEW CLUB GOAL NEW CLUBS DROPPED CLUBS MEMBER GROWTH NET MEMBER GROWTH DROPPED QUARTER QUARTER GOAL ACTUAL MEMBERS ACTUAL (including transfers) 0 0 50 64 69 JULY/AUG/SEPT JULY/AUG/SEPT 0 40 45 38 OCT/NOV/DEC OCT/NOV/DEC 0 0 0 30 59 26 JAN/FEB/MAR JAN/FEB/MAR 0 0 0 20 29 40 APR/MAY/JUNE APR/MAY/JUNE